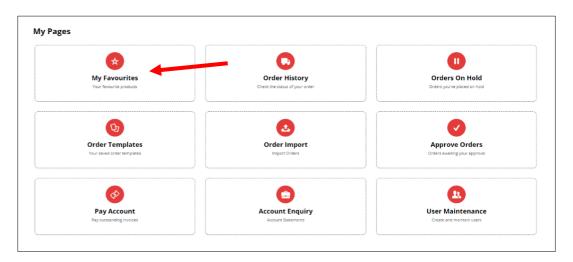

## 3.1 My Favourites

To find your favourites, you can click on **Dashboard** then **My Favourites** at the top menu bar.

Or just click on **Dashboard** and under **My Pages** click on the **My Favourites**. When you click on **My Favourites** it will display all your favourite items

If you wish to add your favourite products to **My Favourites** click on the **Add to favourites** button when browsing through the product category.