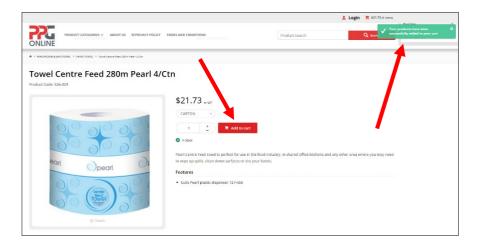

## 1.4 Add to Cart

If you wish to order the item, adjust the quantity required by clicking on the "+" sign and then click on the **Add to Cart** button.

A message will appear at the top right-hand corner to let you know that the item has been successfully added to your cart.

Note: If you do not see this message, click on the Cart icon to check that your item was successfully added to your cart.

If you are ready to check out or you wish to check what is in your cart, click on the cart symbol on the top right-hand corner of the screen. It will take you to your cart.