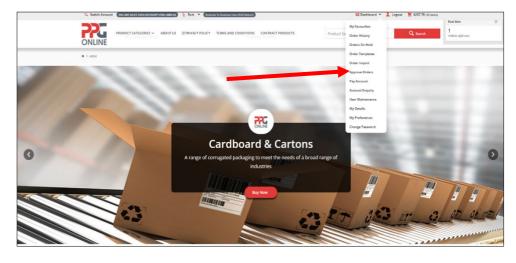

# 3.0 DASHBOARD

## 3.2 Order History

To find your order history, you can click on **Dashboard** then **Order History** at the top menu bar.

Or just click on **Dashboard** and under **My Pages** click on **Order History**.

You can view any orders **Placed on Hold** by clicking **View** 

| I Search Results   |            |                |            |     |              |                            |
|--------------------|------------|----------------|------------|-----|--------------|----------------------------|
| 3 records (1 page) |            |                |            |     |              |                            |
| Order No.          | Order Date | 🚔 Status       | 🐥 Your Ref | A V | Total (ex) 🖕 | Options                    |
| 14014531           | 29/11/2018 | Placed on Hold | sfdsdfsdf  |     | 5 9 59       | Reprint Invoice     O View |
| 14000276           | 29/11/2018 | Placed on Hold |            |     | \$115.38     | Reprint Invoice     View   |
| 14000201           | 22/11/2018 | Placed on Hold |            |     | \$192.82     | Reprint Invoice     View   |