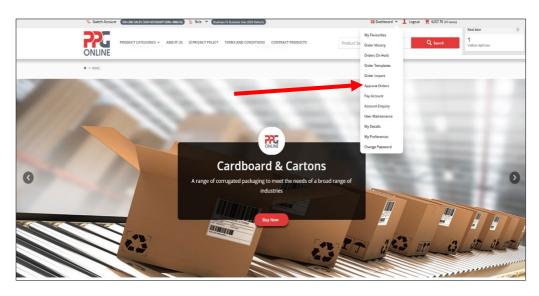

# 3.0 DASHBOARD

## 3.1 My Favourites

To find your favourites, you can click on **Dashboard** then **My Favourites** at the top menu bar.

Or just click on **Dashboard** and under **My Pages** click on the **My Favourites**. When you click on **My Favourites** it will display all your favourite items

## 3.2 Order History

To find your order history, you can click on **Dashboard** then **Order History** at the top menu bar.

Or just click on **Dashboard** and under **My Pages** click on **Order History**.