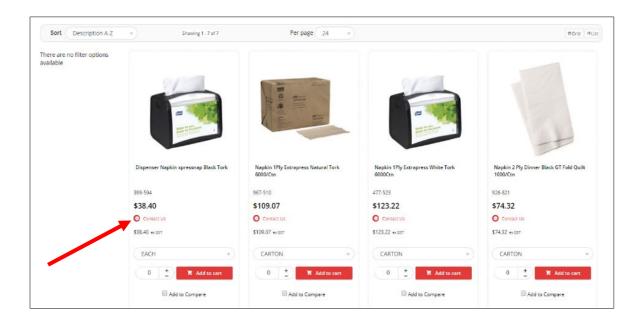

## **1.3 Product Categories**

Click on **Product Categories** to search for your product(s) OR use the search function.

Use your mouse key to highlight the product category you wish to search and click once. Within the category chosen, click on the sub-category icon to drill down to the product item required.

Depending on the product you choose, you can filter the product details by colour, height, length, thickness or width.

You can also sort each product sub-category by description or product code in either ascending or descending order.

If you click on the product e.g., 151-642 further details will be displayed such as the unit of measure, product features and specifications and whether it is in stock, indicated by a **green tick** next to **In Stock**.

Out of stock or non-stock items will have a red circle with the words **Contact Us**. *Note: Please contact our Customer Service Team to find out the lead time on any non-stock / out-of-stock items that you order.* 