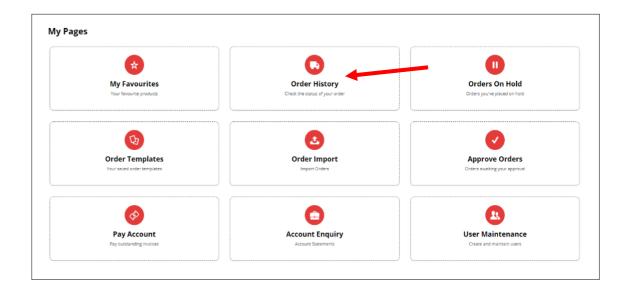

## 3.2 Order History

To find your order history, you can click on **Dashboard** then **Order History** at the top menu bar.

Or just click on **Dashboard** and under **My Pages** click on **Order History**.

You can find your order history by entering your invoice or order number in the **Invoice/Order Number** field or using the drop-down menu to search by **Order Status**, **Order Date** (start or end date), **Reference** or by **Product Search**.