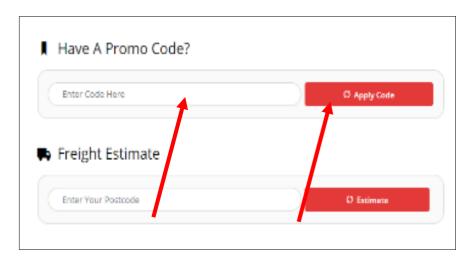

## **1.5 Promotion Code**

#### 1.5.1 Successful Promotion Code

When PPG Online run promotional campaigns, you may be given a promotional code which will entitle you to our promotional specials such as percentage discount off your order value or free product samples. To ensure you receive these promotional specials, enter your promotional code in the field **Have A Promo Code** below and click **Apply Code**.

If your promotional code was successfully applied to your order, you will receive a message at the top right-hand corner of the screen in green, **Promotional Code successfully applied**.

If the promotional code is a discount, the discounted amount will be shown under **Subtotal (ex GST)**.