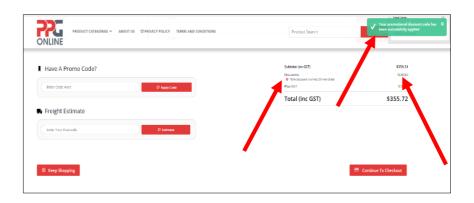

If your promotional code was successfully applied to your order, you will receive a message at the top right-hand corner of the screen in green, **Promotional Code successfully applied**.

If the promotional code is a discount, the discounted amount will be shown under **Subtotal (ex GST)**.

#### 1.5.2 Unsuccessful Promotional Code

If the promotional code does not work or was incorrectly entered, you will receive an error message, **Could not applythe Promotional Code you entered**. In this case, please check that you have entered in the correct promotional code. If you have the correct promotional code and it cannot be entered, please contact us at <u>sales.ppgonline@ppgaust.com.au</u> for further assistance.