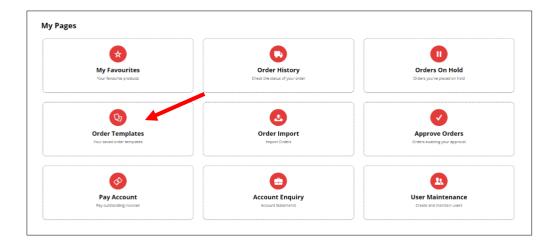

|           |      | Subtotal (ex GST)<br>Plus GST |          | \$192.82<br>\$19.29 |
|      |                                                                                                |           |      |                               |          |                     |
|      |                                                                                                |           |      | Total (inc GST)               |          | \$212.11            |

## 3.4 Order Templates (only available to account customers)

To find your order template, you can click on **Dashboard** then **Order Templates** at the top menu bar.

Or just click on **Dashboard** and under **My Pages** click on **Order Templates** 





| 🕞 Order Tem                  | plates                   |                      |              |         |                            |       |
|------------------------------|--------------------------|----------------------|--------------|---------|----------------------------|-------|
| View & Manage your templates |                          |                      |              |         |                            |       |
| Filter by Name               | Q Search d Clear         |                      |              |         | 🖨 Print 🛛 Go To Current Or | der 💿 |
| 0 records, (0 page)          |                          |                      |              |         |                            |       |
| Template Name                | Template Type 🛔 Date Cre | eated 🍦 Date