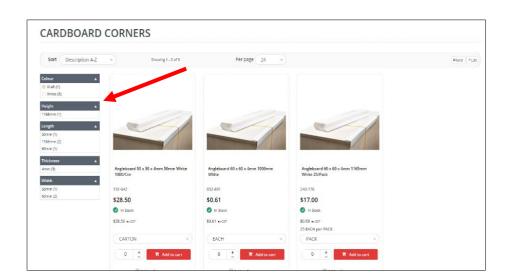

Depending on the product you choose, you can filter the product details by colour, height, length, thickness or width.

You can also sort each product sub-category by description or product code in either ascending or descending order.

If you click on the product e.g., 151-642 further details will be displayed such as the unit of measure, product features and specifications and whether it is in stock, indicated by a **green tick** next to **In Stock**.