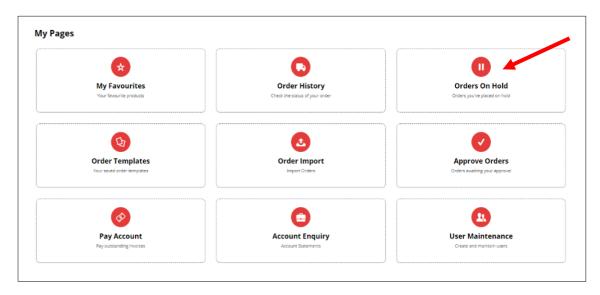

# 3.0 DASHBOARD

You can view any orders **Placed on Hold** by clicking **View** 

| I Search Results   |            |                |            |     |              |                            |
|--------------------|------------|----------------|------------|-----|--------------|----------------------------|
| 3 records (1 page) |            |                |            |     |              |                            |
| Order No.          | Order Date | 🚔 Status       | 🐥 Your Ref | A V | Total (ex) 🖕 | Options                    |
| 14014531           | 29/11/2018 | Placed on Hold | sfdsdfsdf  |     | 5 9 59       | Reprint Invoice     O View |
| 14000276           | 29/11/2018 | Placed on Hold |            |     | \$115.38     | Reprint Invoice     View   |
| 14000201           | 22/11/2018 | Placed on Hold |            |     | \$192.82     | Reprint Invoice     View   |