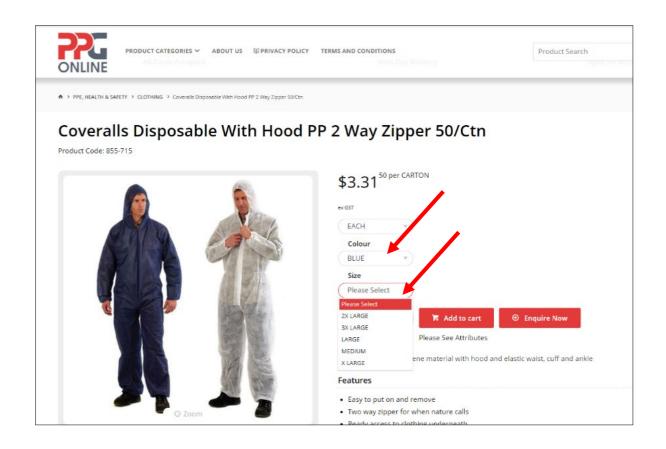

#### 1.3.1 Product Filter / Drop Down Menu

To find out colour and size options on some of our products, click on the required product.

Example:

- 1. To find out what colours the below coveralls are available in, click on the drop-down menu which will show you a choice of blue or white.
- 2. To find out what sizes the below coveralls are available in, click on the drop down menu which will show you a choice of sizes ranging from Medium to 3XL (Extra Large).