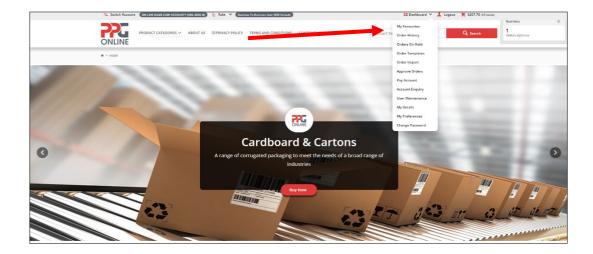

## 3.1 My Favourites

To find your favourites, you can click on **Dashboard** then **My Favourites** at the top menu bar.

Or just click on **Dashboard** and under **My Pages** click on the **My Favourites**. When you click on **My Favourites** it will display all your favourite items

## 3.2 Order History

To find your order history, you can click on **Dashboard** then **Order History** at the top menu bar.

Or just click on **Dashboard** and under **My Pages** click on **Order History**.