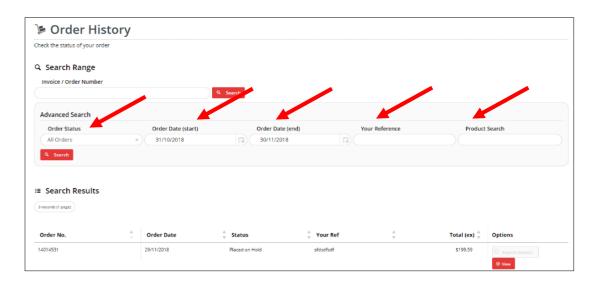

You can find your order history by entering your invoice or order number in the **Invoice/Order Number** field or using the drop-down menu to search by **Order Status**, **Order Date** (start or end date), **Reference** or by **Product Search**.

You can view any orders **Placed on Hold** by clicking **View** 

| I Search Results   |            |                |            |     |              |                            |
|--------------------|------------|----------------|------------|-----|--------------|----------------------------|
| 3 records (1 page) |            |                |            |     |              |                            |
| Order No.          | Order Date | 🚔 Status       | 🐥 Your Ref | A V | Total (ex) 🖕 | Options                    |
| 14014531           | 29/11/2018 | Placed on Hold | sfdsdfsdf  |     | 5 9 59       | Reprint Invoice     O View |
| 14000276           | 29/11/2018 | Placed on Hold |            |     | \$115.38     | Reprint Invoice     View   |
| 14000201           | 22/11/2018 | Placed on Hold |            |     | \$192.82     | Reprint Invoice     View   |