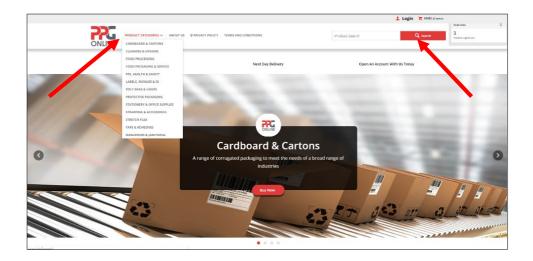

## **1.3 Product Categories**

Click on **Product Categories** to search for your product(s) OR use the search function.

Use your mouse key to highlight the product category you wish to search and click once. Within the category chosen, click on the sub-category icon to drill down to the product item required.