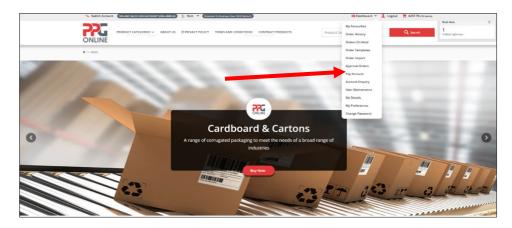

# 3.0 DASHBOARD

## 3.1 My Favourites

To find your favourites, you can click on **Dashboard** then **My Favourites** at the top menu bar.

Or just click on **Dashboard** and under **My Pages** click on the **My Favourites**. When you click on **My Favourites** it will display all your favourite items