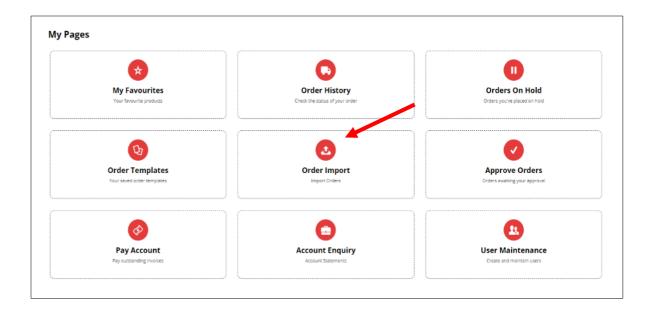

|
| Template Name                | Template Type 🛔 Date Cre | eated 🍦 Date Updated | 🐥 Created By | 🗍 Total | Options                    |       |
| 0 records, (0 page)          |                          |                      |              |         |                            |       |

## 3.5 Order Import (only available to account customers)

To import your orders, you can click on **Dashboard** then **Order Import** at the top menu bar.

ONLINE My Fas 1 in right new Order History Orders On Hold Order Templat A > HOM Annerous Order Pay Account Account Enquiry User Maintena My Details My Preferences lange Pas **Cardboard & Cartons** 0 ng to meet the n > ds of a broad rang industries 1110 NI IN IN

Or just click on **Dashboard** and under **My Pages** click on **Order Import** 



In this option you can choose to upload your order files via **File Upload** and then click on **Import Files**.

Or you can choose to paste your order data in the **Data Import** field and then click on **Import Data**.

| Insert or upload your order data via CSV                                                       |          |
|------------------------------------------------------------------------------------------------|----------|
|                                                                                                |          |
| File Upload                                                                                    | Import I |
| Select file(s) to upload:                                                                      |          |
| Select Files