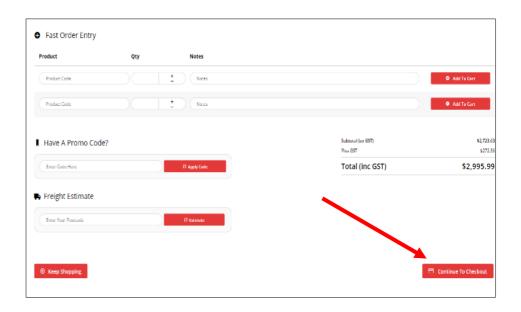

If you want to add other item(s) to the order and you know your product code (part number), you can use **Fast Order Entry** by entering the part number under **Product**, quantity required under **Qty** and any instructions under **Notes**.

Once done, click Add To Cart.

# 2.0 CHECKOUT

When you have completed your order, click on **Continue To Checkout**.

Or click on the cart symbol and then **Checkout**.

| ONLINE | CATEGORIES ABOUTUS TPRIVACY POLICY                 |                                                      | Pen Markee Point White Bullet Arthree<br>400XF12Xbax<br>Subtrat (ex 651)<br>Plue 651 | \$220.25                                              |
|--------|----------------------------------------------------|------------------------------------------------------|--------------------------------------------------------------------------------------|-------------------------------------------------------|
|        |                                                    |                                                      |                                                                                      |                                                       |
|        |                                                    |                                                      |                                                                                      | \$22.05                                               |
|        |                                                    |                                                      | Total (Inc GST)                                                                      | \$242.33                                              |
|        | PAINT MARKER Q23                                   |                                                      | Chec                                                                                 | kout                                                  |
|        |                                                    |                                                      |                                                                                      |                                                       |
|        | Pen Marker Paint Red Bullet Artline<br>4000-12/Box | Pen Mader Paint White Bullet Artifice<br>4009-12/Box | Pen Marker Paint Yellow Rullet Artline<br>4000-12/Box                                | Pen Marker Permanent Black Bullet<br>Ardine /2512/Box |
|        | 471-408                                            | 431-808                                              | 935-580                                                                              | 473-854                                               |
|        | \$73.43                                            | \$73.43                                              | \$73.43                                                                              | \$36.54                                               |
|        | 🕑 in Stock                                         | In Stock                                             | 🕑 in Stock                                                                           | In Stock                                              |
|        | P.O.A. excst                                       | \$73.43 w COT                                        | P.O.A. excer                                                                         | P.O.A. ex.027                                         |
|        | ( box )                                            | (вок 🔹                                               | (вок )                                                                               | Свох                                                  |
|        |                                                    | 0 📥 🛪 Add to cart                                    |                                                                                      |                                                       |
|        | B Add to Compare                                   | E Add to Compare                                     | Add to Compare                                                                       | E Add to Compare                                      |
|        |                                                    |                                                      |                                                                                      |                                                       |

Your shopping cart of items will be displayed. If there are no changes required, scroll down to **Continue To Checkout**.