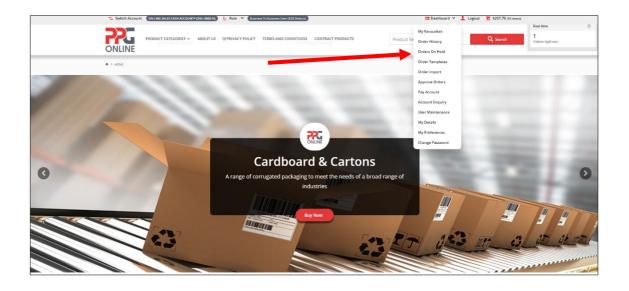

# 3.0 DASHBOARD

## 3.1 My Favourites

To find your favourites, you can click on **Dashboard** then **My Favourites** at the top menu bar.

Or just click on **Dashboard** and under **My Pages** click on the **My Favourites**. When you click on **My Favourites** it will display all your favourite items

## 3.2 Order History

To find your order history, you can click on **Dashboard** then **Order History** at the top menu bar.

Or just click on **Dashboard** and under **My Pages** click on **Order History**.