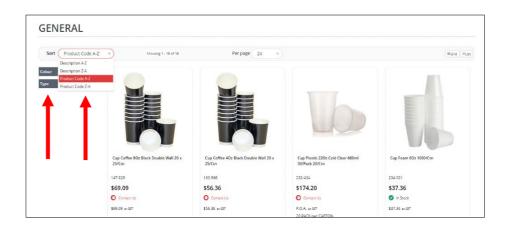

Depending on the product you choose, you can filter the product details by colour, height, length, thickness or width.

You can also sort each product sub-category by description or product code in either ascending or descending order.