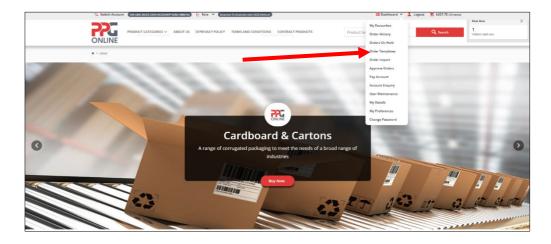

|           |      | Subtotal (ex GST)<br>Plus GST |          | \$192.82<br>\$19.29 |
|      |                                                                                                |           |      |                               |          |                     |
|      |                                                                                                |           |      | Total (inc GST)               |          | \$212.11            |

## 3.4 Order Templates (only available to account customers)

To find your order template, you can click on **Dashboard** then **Order Templates** at the top menu bar.

Or just click on **Dashboard** and under **My Pages** click on **Order Templates** 





| 🕞 Order Tem                  | plates                   |                      |              |         |                            |       |
|------------------------------|--------------------------|----------------------|--------------|---------|----------------------------|-------|
| View & Manage your templates |                          |                      |              |         |                            |       |
| Filter by Name               | Q Search d Clear         |                      |              |         | 🖨 Print 🛛 Go To Current Or | der 💿 |
| 0 records, (0 page)          |                          |                      |              |         |                            |       |
| Template Name                | Template Type 🛔 Date Cre | eated 🍦 Dat